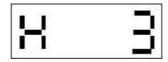

#### 1. Time duration

After heating, set the haze output by down in menu. Page from off to H 3, decrease values. Or adjust the rotary switch. It's off by enter.