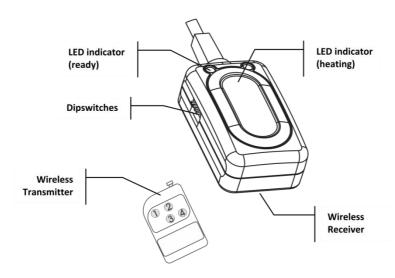

# W-2 wireless remote controller Operating Instruction (optional, extra charge)

This device can use optional wireless controller to control the fog, this includes transmitters and receivers, you can control up to four separate fog machine, if it is to let them run at the same time the number could be more.

Please read the following instructions to operate the W-2 wireless controller

- 1. Insert the wire receiver into the 5-pin socket which have the logo "Wireless Controller" above the machine
- There are four buttons on the wireless remote control transmitter can make smoke machine work.
   Each button is specified using in different smoke machine, you can only choose one address switches on each receiver. Please see the following configuration structure to set the receiver and transmitter of remote operations

$$\begin{array}{lll} \mbox{Mode} & \mbox{Dipswitches} \\ \mbox{CH1} & 1 = \mbox{On}, 2 \text{-} 4 = \mbox{Off} \\ \mbox{CH2} & 2 = \mbox{On}, 1,3,4 = \mbox{Off} \\ \mbox{CH3} & 3 = \mbox{On}, 1,2,4 = \mbox{Off} \\ \mbox{CH4} & 4 = \mbox{On}, 1,2,3 = \mbox{Off} \\ \end{array}$$