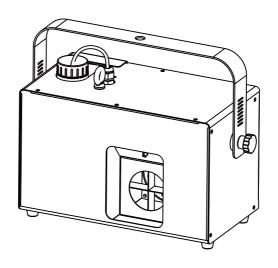

#### **Product Overview**

Machine Size:

Hanging bracket 1.

- 2. Safety ring
- 3. Nozzle
- 4. Digital display
- 5. Haze adjustment
- 6. DMX socket
- 7. Power cord
- 8. Transmitter connector
- 9. Fan
- 10. Container
- 11. Knob
- 12. Fluid level indicator