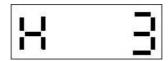

## a. Haze output page

After finishing heating, the haze output volume can be adjusted by the knob on the operation panel. And the display shows value of output, 0 for off,3 for max.

#### 1. Time duration

After heating, set the haze output by down in menu. Page from off to H 3, decrease values. Or adjust the rotary switch. It's off by enter.