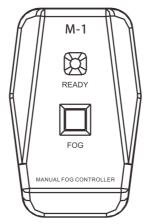

## ♦ M-1 wired remote controller Operating Instruction (optional, extra charge)

Note: This button is point contact button, Press the button on the remote control to start smoking, and press it again to stop smoking.