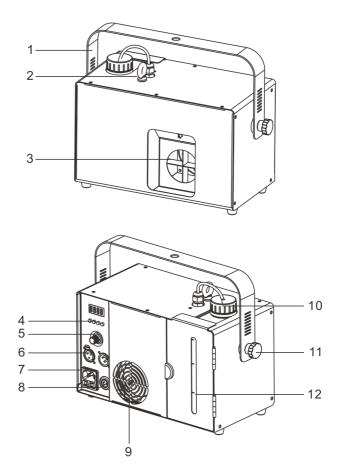

#### **Product Overview**

Machine Size:

Hanging bracket 1.

- 2. Safety ring
- 3. Nozzle
- 4. Digital display
- 5. Haze adjustment
- 6. DMX socket
- 7. Power cord
- 8. Transmitter connector
- 9. Fan
- 10. Container
- 11. Knob
- 12. Fluid level indicator