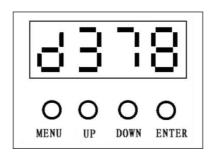

#### Buttons instructions

MENU button: Different pages can be chosen, there are 4 pages in total.

UP: Increase value set for subpages.

DOWM: Decrease value set for subpages.

Enter: Confirm or exit.

## Digital display

#### 1.DMX address set page

Address values can be set by up or down, and it can be save after setting by enter